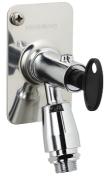

## Garden valve with vacuum valve and key

Our garden valves are self-draining and therefore frost-proof even if you forget to dismantle the garden hose before the season with degrees below zero. However, we recommended that you always remove the hose and coupling when there is a risk of low temperatures. Article number: 42940600 Description: For wall thickness max. 600 mm

- Self-draining
- With vacuum valve and key
- With approved non-return valve
- Frost-proof even if the hose/coupling is connected
- Can be cut to suit wall thickness
- Wall bracket: H=106 mm, W=66 mm, diagonal screw holes
- Approved backflow prevention device, EN-Standard EN 1717