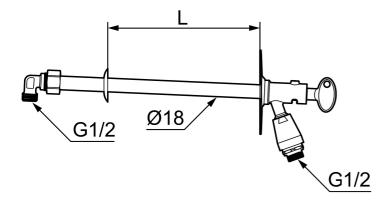

## Garden valve with vacuum valve and key

Our garden valves are self-draining and therefore frost-proof even if you forget to dismantle the garden hose before the season with degrees below zero. However, we recommended that you always remove the hose and coupling when there is a risk of low temperatures. Article number: 42940600 Description: For wall thickness max. 600 mm

- Self-draining
- With vacuum valve and key
- With approved non-return valve
- Frost-proof even if the hose/coupling is connected
- Can be cut to suit wall thickness
- Wall bracket: H=106 mm, W=66 mm, diagonal screw holes
- Approved backflow prevention device, EN-Standard EN 1717